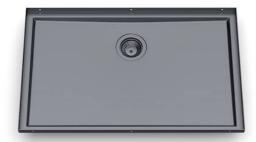

## Sink Phantom Base Gun Metal 30" x 18" (20mm thk)

Kitchen Sinks

Code: 5532 906

PVD Gun Metal AISI 304 Stainless steel Foster brushed

#### **DETAILS**

| Series            | Phantom Base                                |
|-------------------|---------------------------------------------|
| Coloring          | Gun Metal                                   |
| Finish            | PVD                                         |
| Material          | AISI 304 stainless steel                    |
| Texture           | Foster brushed                              |
| Dimensions        | 31 <sup>9/16</sup> " x 19 <sup>9/16</sup> " |
| Standard fittings | Drain<br>Boxed packing                      |
| Built-in hole     | View technical data sheet                   |