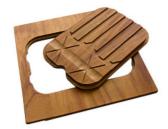

#### **OPTIONAL ACCESSORIES**

Chopping board (USA) 8644 034

Stainless steel plate rack 8100 154

\* only in combination with the accessory 8644 034

Twin Chopping Board 8644 102

Stainless Steel dishes holder

8100 303

\* only in combination with the accessory 8644 102

Stainless steel perforated pan

8151 000

\* only in combination with the accessory 8644 102

Grating kit complete with ring support and food collection tray