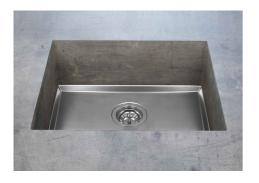

## Sink Phantom Base Gun Metal 30" x 18" (20mm thk)

Kitchen Sinks

Code: 5532 906

PVD Gun Metal AISI 304 Stainless steel Foster brushed

#### **DETAILS**

| Series            | Phantom Base                                |
|-------------------|---------------------------------------------|
| Coloring          | Gun Metal                                   |
| Finish            | PVD                                         |
| Material          | AISI 304 stainless steel                    |
| Texture           | Foster brushed                              |
| Dimensions        | 31 <sup>9/16</sup> " x 19 <sup>9/16</sup> " |
| Standard fittings | Drain<br>Boxed packing                      |
| Built-in hole     | View technical data sheet                   |

| Bowl dimension                  | 30" x 18"                                                                                                                                                                                                                                                                                                                                      |
|---------------------------------|------------------------------------------------------------------------------------------------------------------------------------------------------------------------------------------------------------------------------------------------------------------------------------------------------------------------------------------------|
| Number of bowls                 | 1 bowl                                                                                                                                                                                                                                                                                                                                         |
| Waste fitting                   | 3,5" drain                                                                                                                                                                                                                                                                                                                                     |
| FEATURES                        |                                                                                                                                                                                                                                                                                                                                                |
| GUN METAL                       | The Gun Metal finish is obtained by treating steel with a physical process called PVD (Phisical Vacuum Deposition) which deposits particles of noble metals on the surface. The result is a unique and refined aesthetic effect, and an improvement of the mechanical properties of the steel which is more resistant to impact and scratches. |
| PHANTOM BASE 20 mm              | The Phantom BASE sink's bottoms are specifically engineered to be coupled with sinks made out of slabs. The perimetric trough makes for a simple and perfect installation. This version of Phantom BASE is meant for slabs of 20mm thickness.                                                                                                  |
| PHANTOM BASE WITHOUT<br>WELDING | The steel bottom Phantom BASE solves the problem of water draining of slab sinks, because the slope built into the moulded bottom ensures perfect draining. The radius and sloped profile of Phantom BASE guarantee great practicality and hygiene in everyday cleaning.                                                                       |
| High thickness                  | 1.5 mm thick steel. A significant thickness, which guarantees the maximum sturdiness and durability.                                                                                                                                                                                                                                           |
| Small radius                    | Bowls with squared shapes with a modern design and an increased capacity, for a minimal aesthetics connected with an extreme practicity.                                                                                                                                                                                                       |
| Basket 3,5" waste fitting       | The drain is equipped with a large 3.5" drain, with the practical basket cap that prevents the discharge of solid parts.                                                                                                                                                                                                                       |