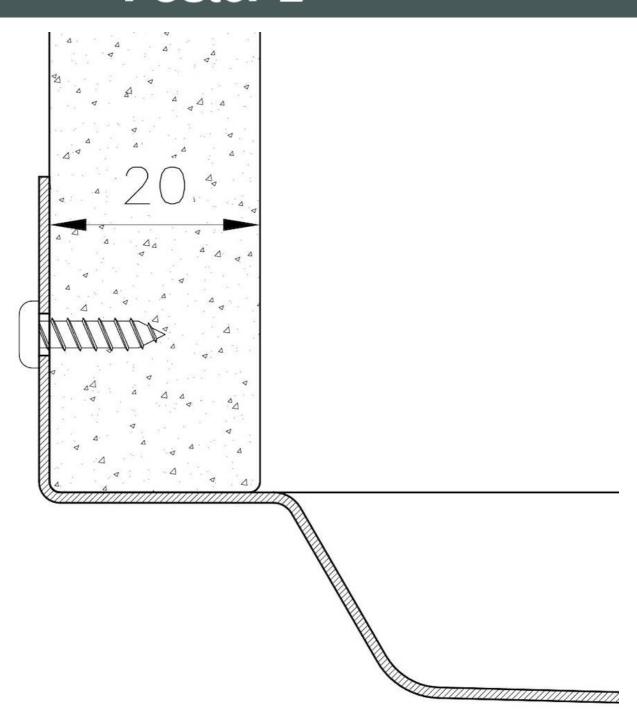

| Bowl dimension                  | 30" x 18"                                                                                                                                                                                                                                                                                                                                      |
|---------------------------------|------------------------------------------------------------------------------------------------------------------------------------------------------------------------------------------------------------------------------------------------------------------------------------------------------------------------------------------------|
| Number of bowls                 | 1 bowl                                                                                                                                                                                                                                                                                                                                         |
| Waste fitting                   | 3,5" drain                                                                                                                                                                                                                                                                                                                                     |
| FEATURES                        |                                                                                                                                                                                                                                                                                                                                                |
| GUN METAL                       | The Gun Metal finish is obtained by treating steel with a physical process called PVD (Phisical Vacuum Deposition) which deposits particles of noble metals on the surface. The result is a unique and refined aesthetic effect, and an improvement of the mechanical properties of the steel which is more resistant to impact and scratches. |
| PHANTOM BASE 20 mm              | The Phantom BASE sink's bottoms are specifically engineered to be coupled with sinks made out of slabs. The perimetric trough makes for a simple and perfect installation. This version of Phantom BASE is meant for slabs of 20mm thickness.                                                                                                  |
| PHANTOM BASE WITHOUT<br>WELDING | The steel bottom Phantom BASE solves the problem of water draining of slab sinks, because the slope built into the moulded bottom ensures perfect draining. The radius and sloped profile of Phantom BASE guarantee great practicality and hygiene in everyday cleaning.                                                                       |
| High thickness                  | 1.5 mm thick steel. A significant thickness, which guarantees the maximum sturdiness and durability.                                                                                                                                                                                                                                           |
| Small radius                    | Bowls with squared shapes with a modern design and an increased capacity, for a minimal aesthetics connected with an extreme practicity.                                                                                                                                                                                                       |
| Basket 3,5" waste fitting       | The drain is equipped with a large 3.5" drain, with the practical basket cap that prevents the discharge of solid parts.                                                                                                                                                                                                                       |