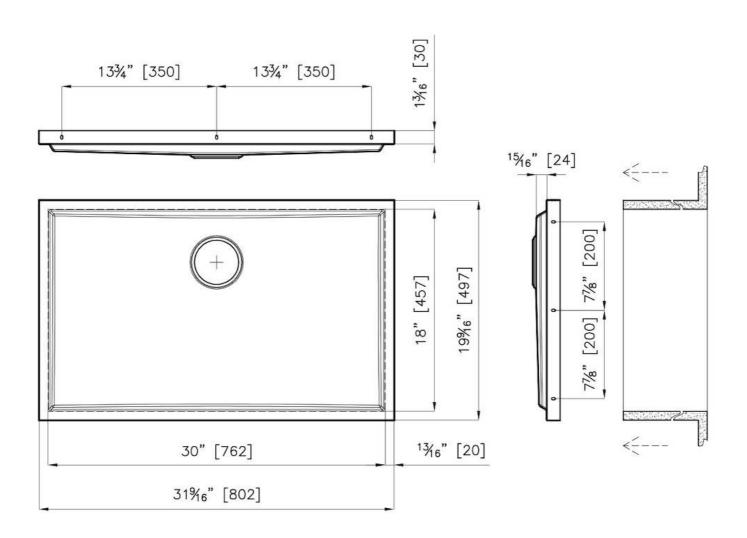

#### **DETAILS**

| Series            | Phantom Base                                |
|-------------------|---------------------------------------------|
| Coloring          | Gun Metal                                   |
| Finish            | PVD                                         |
| Material          | AISI 304 stainless steel                    |
| Texture           | Foster brushed                              |
| Dimensions        | 31 <sup>9/16</sup> " x 19 <sup>9/16</sup> " |
| Standard fittings | Drain<br>Boxed packing                      |
| Built-in hole     | View technical data sheet                   |

| Bowl dimension                  | 30" x 18"                                                                                                                                                                                                                                                                                                                                      |
|---------------------------------|------------------------------------------------------------------------------------------------------------------------------------------------------------------------------------------------------------------------------------------------------------------------------------------------------------------------------------------------|
| Number of bowls                 | 1 bowl                                                                                                                                                                                                                                                                                                                                         |
| Waste fitting                   | 3,5" drain                                                                                                                                                                                                                                                                                                                                     |
| FEATURES                        |                                                                                                                                                                                                                                                                                                                                                |
| GUN METAL                       | The Gun Metal finish is obtained by treating steel with a physical process called PVD (Phisical Vacuum Deposition) which deposits particles of noble metals on the surface. The result is a unique and refined aesthetic effect, and an improvement of the mechanical properties of the steel which is more resistant to impact and scratches. |
| PHANTOM BASE 20 mm              | The Phantom BASE sink's bottoms are specifically engineered to be coupled with sinks made out of slabs. The perimetric trough makes for a simple and perfect installation. This version of Phantom BASE is meant for slabs of 20mm thickness.                                                                                                  |
| PHANTOM BASE WITHOUT<br>WELDING | The steel bottom Phantom BASE solves the problem of water draining of slab sinks, because the slope built into the moulded bottom ensures perfect draining. The radius and sloped profile of Phantom BASE guarantee great practicality and hygiene in everyday cleaning.                                                                       |
| High thickness                  | 1.5 mm thick steel. A significant thickness, which guarantees the maximum sturdiness and durability.                                                                                                                                                                                                                                           |
| Small radius                    | Bowls with squared shapes with a modern design and an increased capacity, for a minimal aesthetics connected with an extreme practicity.                                                                                                                                                                                                       |
| Basket 3,5" waste fitting       | The drain is equipped with a large 3.5" drain, with the practical basket cap that prevents the discharge of solid parts.                                                                                                                                                                                                                       |