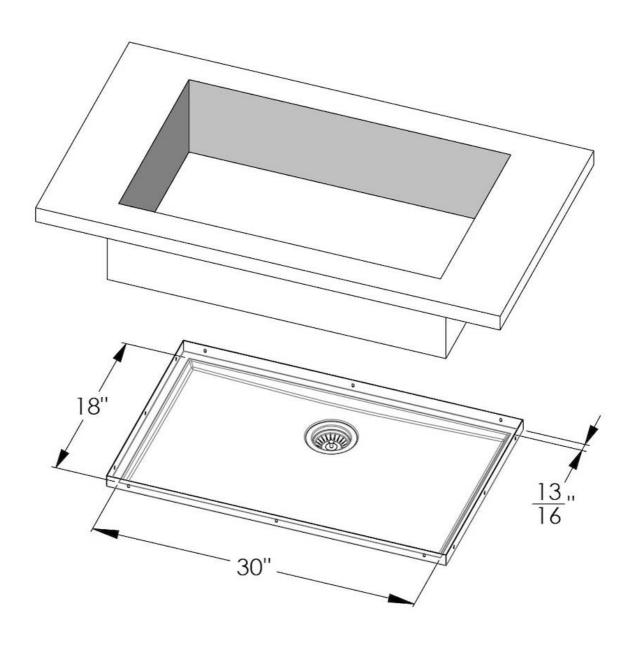

#### **DETAILS**

| Series            | Phantom Base                                |
|-------------------|---------------------------------------------|
| Coloring          | Gun Metal                                   |
| Finish            | PVD                                         |
| Material          | AISI 304 stainless steel                    |
| Texture           | Foster brushed                              |
| Dimensions        | 31 <sup>9/16</sup> " x 19 <sup>9/16</sup> " |
| Standard fittings | Drain<br>Boxed packing                      |
| Built-in hole     | View technical data sheet                   |

| Bowl dimension                  | 30" x 18"                                                                                                                                                                                                                                                                                                                                      |
|---------------------------------|------------------------------------------------------------------------------------------------------------------------------------------------------------------------------------------------------------------------------------------------------------------------------------------------------------------------------------------------|
| Number of bowls                 | 1 bowl                                                                                                                                                                                                                                                                                                                                         |
| Waste fitting                   | 3,5" drain                                                                                                                                                                                                                                                                                                                                     |
| FEATURES                        |                                                                                                                                                                                                                                                                                                                                                |
| GUN METAL                       | The Gun Metal finish is obtained by treating steel with a physical process called PVD (Phisical Vacuum Deposition) which deposits particles of noble metals on the surface. The result is a unique and refined aesthetic effect, and an improvement of the mechanical properties of the steel which is more resistant to impact and scratches. |
| PHANTOM BASE 20 mm              | The Phantom BASE sink's bottoms are specifically engineered to be coupled with sinks made out of slabs. The perimetric trough makes for a simple and perfect installation. This version of Phantom BASE is meant for slabs of 20mm thickness.                                                                                                  |
| PHANTOM BASE WITHOUT<br>WELDING | The steel bottom Phantom BASE solves the problem of water draining of slab sinks, because the slope built into the moulded bottom ensures perfect draining. The radius and sloped profile of Phantom BASE guarantee great practicality and hygiene in everyday cleaning.                                                                       |
| High thickness                  | 1.5 mm thick steel. A significant thickness, which guarantees the maximum sturdiness and durability.                                                                                                                                                                                                                                           |
| Small radius                    | Bowls with squared shapes with a modern design and an increased capacity, for a minimal aesthetics connected with an extreme practicity.                                                                                                                                                                                                       |
| Basket 3,5" waste fitting       | The drain is equipped with a large 3.5" drain, with the practical basket cap that prevents the discharge of solid parts.                                                                                                                                                                                                                       |