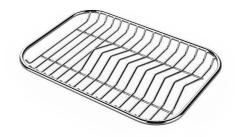

#### **OPTIONAL ACCESSORIES**

Chopping board (USA) 8644 034

Stainless steel plate rack 8100 154

\* only in combination with the accessory 8644 034

Twin Chopping Board 8644 102

Stainless Steel dishes holder